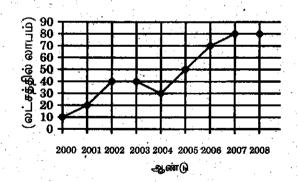

ச்சியுடன் தொடர்பு கொண்டது?      | <u>, \</u>          |
|                   | (A)        | ஐந்தாவது ஐந்தாண்டு திட்டம்          | (B) ஆறாவது ஐந்தாண்டு திட்டம்                           |                     |
|                   | (C)        | ஏழாவது ஐந்தாண்டு திட்டம்            | (D) எட்டாவது ஐந்தாண்டு திட்டம்                         |                     |
|                   |            |                                     |                                                        |                     |

GT112

146. From the following graph, find the percentage of increase in the profit from 2004 to 2005



- (A) 20%
- (B) 50%
- $66\frac{2}{3}\%$ 
  - (D)  $71\frac{2}{3}\%$

கீழ்கண்ட வரைபடத்திலிருந்து 2004ம் ஆண்டிலிருந்து 2005ம் ஆண்டிற்கு கிடைத்த இலாபத்தின் உயர்வினை சதவீதத்தில் காண்க.



- (A) 20%
- (B) 50%
- (C)  $66\frac{2}{3}\%$
- (D)  $71\frac{2}{3}\%$

| 147.                                                                |              |                         | er is added to<br>we solution is      |                       | a 20% so                                   | olution of a      | lcohol in wate  | r. The stren           | gth of |
|---------------------------------------------------------------------|--------------|-------------------------|---------------------------------------|-----------------------|--------------------------------------------|-------------------|-----------------|------------------------|--------|
|                                                                     | B            | $16\frac{2}{3}\%$       |