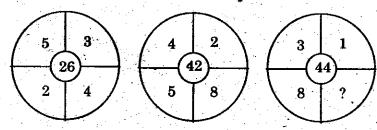

Which is the correct sequence of various sectors in GDP of India in the descending order?

105.

108. Find the missing number in the place "?".

(A) 41

**(B)** 35

(C) 30

(D) 28

்?' குறியிட்ட இடத்தில் வரும், எண்ணைக் காண்க.

- S
- 41
- (C) 30

- **(B)** 35
- (D) 28

109. Find the missing term

- 18
- (C) 16

- **(B)** 18
- (D) 24

விடுபட்ட எண்ணைக் காண்க

- (A) 12
- (C) 16

- **(B)** 18
- (D) 24