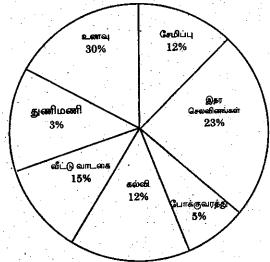

b) தவறு                                 |              |                    |                                           |              |  |  |
|      |                                                    |                                                      | ٠            | •                  |                                           | •            |  |  |

186. The circle graph given shows the spendings of a family on various items and its savings during a year. If the total income of the family is Rs. 75,000. Then the expenditure on Education was



- (A) Rs. 7,500
- (B) Rs. 8,000
- (C) Rs. 8,500
- Rs. 9,000

கொடுக்கப்பட்ட வட்ட வரைபடமானது ஒரு குடும்பத்தின் ஒரு வருட செலவினம் மற்றும் சேமிப்பைக் காட்டுகிறது. அக்குடும்பத்தின் மொத்த வருமானம் ரு. 75,000. எனில் கல்விக்காக செலவிடப்படும் தொகை



- (A) Rs. 7,500
- (B) Rs. 8,000
- (C) Rs. 8,500
- (D) Rs. 9,000

- 187. A, B, C start at the same time in the same direction to run around a rectangular garden.

  A completes a round in 252 seconds, B in 308 seconds and C in 198 seconds starting at the same point. After what time will they meet again at the starting point?
  - (A) 20 minutes 18 seconds
  - (B) 40 minutes 20 seconds
  - 46 minutes 12 seconds
  - (D) 30 minutes

ஒரே இடத்தில் துவக்கி ஒரே திசையில்  $A,\,B,\,C$  என்பவர்கள் செவ்வக பூங்காவைச் சுற்றி ஓடுகின்றனர். ஒரு முறை சுற்றி வர $\,A\,$  252 விநாடிகளும்,  $\,B\,$  308 விநாடிகளும்,  $\,C\,$  198 விநாடிகளும் எடுத்துக் கொள்கின்றனர். ஓடத் தொடங்கிய பிறகு, அதே துவக்கப் புள்ளியில் இந்த மூவரும் எத்தனை விநாடிகளுக்குப் பிறகு சந்திப்பார்கள்?

- (A) 20 நிமிடம் 18 விநாடிகள்
- (B) 40 நிமி