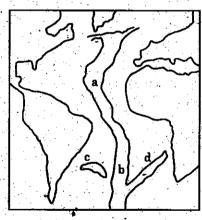

#### Mid Atlantic Ridge 117.

Observe the given figure of Mid Atlantic Ridge. Match List I with List II and select the correct code given below the lists.

|     | List I |     |     |     |
|-----|--------|-----|-----|-----|
| (a) | а      |     |     |     |
| (b) | b      |     |     |     |
| (c) | C      |     |     |     |
| (d) | d      |     | 1.0 |     |
|     | (a)    | (b) | (c) | (d) |
| (A) | 1      | 2   | 3   | 4.  |
| (B) | 3      | 2   | 1   | 4   |
| (0) | 4      | 1   | 2   | 3   |
| (D) | 2      | 1   | 4   | 3   |

List II - Name of the Ridges

- 1. Challenger Ridge
- 2. Rio-Grande Ridge
- Walvis Ridge
- Dolphin Rise

மத்திய அட்லாண்டிக் தொடர்

கொடுக்கப்பட்டுள்ள மத்திய அட்லாண்டிக் தொடரினை கவனி. வரிசை I யை வரிசை II உடன் கீழே கொடுக்கப்பட்டுள்ள குறியீட்டிலிருந்து சரியாக தேர்ந்தெடுத்து பொருத்துக:

|            | வரின் | ғĪ Ì |     | , ,, |
|------------|-------|------|-----|------|
| (a)        | а     | •    |     |      |
| (b)        | b     |      |     |      |
| (c)        | C     | •    |     |      |
| (d)        | d     |      |     |      |
|            | (a)   | (b)  | (c) | (d)  |
| (A)        | 1     | 2    | 3   | 4    |
| <b>(B)</b> | 3     | 2    | - 1 | 4    |
| (C)        | 4     | 1    | 2   | 3    |
| (D)        | 2     | 1    | 4   | 3    |

வரிசை II -தொடரின் பெயர்

- 1. சேலஞ்சர் தொடர்
- 2, ரியோ கிராண்ட தொடர்
- 3. வால்விஸ் தொடர்
- டால்பின் உயர்வு