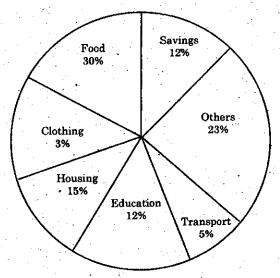

| (b) மட்டும் சரி                                      |              | • • • •            |                                           |              |  |  |
| •    | (D)                                                | (a) மற்றும் (b) தவறு                                 |              |                    |                                           |              |  |  |
|      |                                                    |                                                      | ٠            | •                  |                                           | •            |  |  |

186. The circle graph given shows the spendings of a family on various items and its savings during a year. If the total income of the family is Rs. 75,000. Then the expenditure on Education was



- (A) Rs. 7,500
- (B) Rs. 8,000
- (C) Rs. 8,500
- Rs. 9,000

கொடுக்கப்பட்ட வட்ட வரைபடமானது ஒரு குடும்பத்தின் ஒரு வருட செலவினம் மற்றும் சேமிப்பைக் காட்டுகிறது. அக்குடும்பத்தின் மொத்த வருமானம் ரு. 75,000. எனில் கல்விக்காக செலவிடப்படும் தொகை



- (A) Rs. 7,500
- (B) Rs. 8,000
- (C) Rs. 8,500
- (D) Rs. 9,000

- 187. A, B, C start at the same time in the same direction to run around a rectangular garden.

  A completes a round in 252 seconds, B in 308 seconds and C in 198 seconds starting at the same point. After what time will they meet again at the starting point?
  - (A) 20 minutes 18 seconds
  - (B) 40 minutes 20 seconds
  - 46 minutes 12 seconds
  - (D) 30 minutes

ஒரே இடத்தில் துவக்கி ஒரே திசையில்  $A,\,B,\,C$  என்பவர்கள் செவ்வக பூங்காவைச் சுற்றி ஓடுகின்றனர். ஒரு முறை சுற்றி வர $\,A\,$