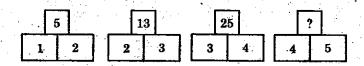

- S
- 41
- (C) 30

- **(B)** 35
- (D) 28

109. Find the missing term

- 18
- (C) 16

- **(B)** 18
- (D) 24

விடுபட்ட எண்ணைக் காண்க

- (A) 12
- (C) 16

- **(B)** 18
- (D) 24