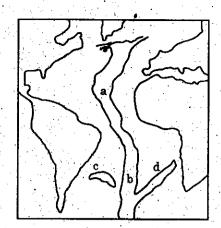

#### Mid Atlantic Ridge 117.

Observe the given figure of Mid Atlantic Ridge. Match List I with List II and select the correct code given below the lists.

|     | List I |     |     |     |
|-----|--------|-----|-----|-----|
| (a) | а      |     |     |     |
| (b) | b      |     |     |     |
| (c) | C      |     |     |     |
| (d) | d      |     | 1.0 |     |
|     | (a)    | (b) | (c) | (d) |
| (A) | 1      | 2   | 3   | 4.  |
| (B) | 3      | 2   | 1   | 4   |
| (0) | 4      | 1   | 2   | 3   |
| (D) | 2      | 1   | 4   | 3   |

List II - Name of the Ridges

- 1. Challenger Ridge
- 2. Rio-Grande Ridge
- Walvis Ridge
- Dolphin Rise

மத்திய அட்லாண்டிக் தொடர்

கொடுக்கப்பட்டுள்ள மத்திய அட்லாண்டிக் தொடரினை கவனி. வரிசை I யை வரிசை II உடன் கீழே கொடுக்கப்பட்டுள்ள குறியீட்டிலிருந்து சரியாக தேர்ந்தெடுத்து பொருத்துக:

|            | வரின் | ғĪ Ì |     | , ,, |
|------------|-------|------|-----|------|
| (a)        | а     | •    |     |      |
| (b)        | b     |      |     |      |
| (c)        | C     | •    |     |      |
| (d)        | d     |      |     |      |
|            | (a)   | (b)  | (c) | (d)  |
| (A)        | 1     | 2    | 3   | 4    |
| <b>(B)</b> | 3     | 2    | - 1 | 4    |
| (C)        | 4     | 1    | 2   | 3    |
| (D)        | 2     | 1    | 4   | 3    |

வரிசை II -தொடரின் பெயர்

- 1. சேலஞ்சர் தொடர்
- 2, ரியோ கிராண்ட தொடர்
- 3. வால்விஸ் தொடர்
- டால்பின் உயர்வு