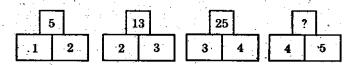

- S
- 41
- (C) 30

- **(B)** 35
- (D) 28

109. Find the missing term

- 18
- (C) 16

- **(B)** 18
- (D) 24

விடுபட்ட எண்ணைக் காண்க

- (A) 12
- (C) 16

- **(B)** 18
- (D) 24